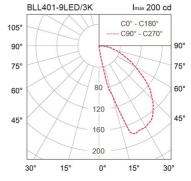

Beam Angle Asymmetrical wide beam Control Gear Built-in driver Power Supply 220-240VAC,50Hz

Insulation Class
IP Rating
Luminaire Lifetime
Equivalent

I S 55
S 30,000 hrs.
CFL 18W