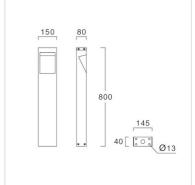

## Specification

Housing Die-cast aluminium Finishing Powder coated in black Lens Frosted glass Gasket Silicone rubber Dimension 150x80x800 mm. Mounting Surface 9W Power **Light Source** LED Module Colour Temperature 3000K **Luminaire Output** 170 lm