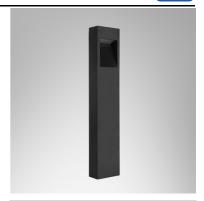

## 

**Application** 

Bollard luminaire is designed to illuminate walkways, steps,low planted areas,pedestrian areas,etc.

## Specification

Housing Die-cast aluminium Finishing Powder coated in black Lens Frosted glass Gasket Silicone rubber Dimension 150x80x800 mm. Mounting Surface 9W Power **Light Source** LED Module Colour Temperature 3000K **Luminaire Output** 170 lm